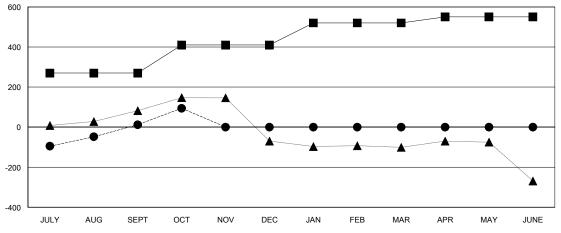

## GOALS AND ACTUAL MEMBERS CUMULATIVE

| - ■ - CURRENT YEAR GOALS FOR NEW |  |
|----------------------------------|--|
| MEMBERS                          |  |

- CURRENT YEAR ACTUAL MEMBERS

- ▲ - LAST YEAR ACTUAL MEMBERS

|                       |                    | Members                             |                    |                  |  |  |
|-----------------------|--------------------|-------------------------------------|--------------------|------------------|--|--|
| RESULTS FOR 2014-2015 |                    |                                     |                    |                  |  |  |
| QUARTER               | NEW MEMBER<br>GOAL | CHARTER AND<br>NEW MEMBERS<br>ADDED | DROPPED<br>MEMBERS | NET<br>GAIN/LOSS |  |  |
| JULY/AUG/SEPT         | 270                | 160                                 | 148                | 12               |  |  |
| OCT/NOV/DEC           | 140                | 85                                  | 3                  | 82               |  |  |
| JAN/FEB/MAR           | 110                | 0                                   | 0                  | 0                |  |  |
| APR/MAY/JUNE          | 30                 | 0                                   | 0                  | 0                |  |  |