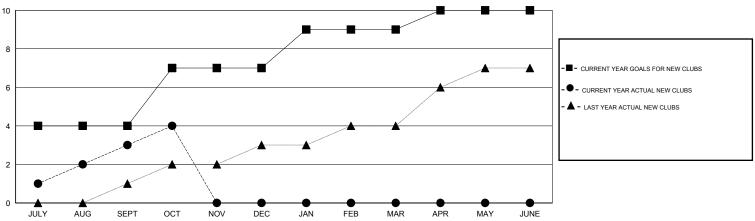

## GOALS AND ACTUAL NEW CLUBS CUMULATIVE

## GMT: KAMLESH JAIN LOCATION INDIA GMT CA 6

| _                           |                  |           |                  |                  |
|-----------------------------|------------------|-----------|------------------|------------------|
|                             |                  | Clubs     |                  |                  |
| RESULTS FOR 2014-2015       |                  |           |                  |                  |
| QUARTER                     | NEW CLUB<br>GOAL | NEW CLUBS | DROPPED<br>CLUBS | NET<br>GAIN/LOSS |
| JULY/AUG/SEPT               | 4                | 3         | 0                | 3                |
| OCT/NOV/DEC                 | 3                | 1         | 0                | 1                |
| JAN/FEB/MAR<br>APR/MAY/JUNE | 1                | 0         | 0                | 0                |